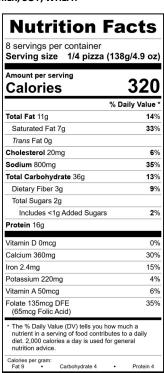

# **Bambino Pizza Kit Pepperoni - 5 Pack**

INGREDIENTS: CRUST: Wheat Flour Enriched (Wheat Flour, Niacin, Reduced Iron, Thiamine Mononitrate, Riboflavin, Folic Acid), Malted Barley Flour, Water, Dough Conditioner #A (Salt, Wheat Flour, Sugar, Soy Flour, Soybean Oil, DATEM, Ascorbic Acid, L-Cysteine, Potassium Bromate, Azodicarbonamide), Calcium Propionate, Yeast. CHEESE: Pasteurized Milk, Cheese Culture, Salt, Enzymes, Powdered Cellulose to prevent caking and Natamycin for freshness. SAUCE: Tomato Puree (Water, Tomato Paste), Salt, Canola Oil, Garlic Powder, Citric Acid, Spices, Potassium Sorbate and Sodium Benzoate added as preservatives, Distilled Vinegar. PEPPERONI: Pork and Beef, Salt, Contains 2% or Less of Flavorings, Lactic Acid Starter Culture, Oleoresin of Paprika, Sodium Ascorbate (Vitamin C), Sodium Nitrite, Spices, Sugar, BHA, BHT, Citric Acid.

**CONTAINS: MILK, SOY, WHEAT** 

| Nutrition                                                                                                                               | Facts          |  |
|-----------------------------------------------------------------------------------------------------------------------------------------|----------------|--|
| 5 servings per container<br>Serving size 1 pizza (128g/4.5                                                                              |                |  |
| Amount per serving Calories                                                                                                             | 310            |  |
|                                                                                                                                         | % Daily Value  |  |
| Total Fat 10g                                                                                                                           | 13             |  |
| Saturated Fat 6g                                                                                                                        | 30             |  |
| Trans Fat 0g                                                                                                                            |                |  |
| Cholesterol 20mg                                                                                                                        | 7              |  |
| Sodium 730mg                                                                                                                            | 32             |  |
| Total Carbohydrate 37g                                                                                                                  | 13             |  |
| Dietary Fiber 2g                                                                                                                        | 8              |  |
| Total Sugars 1g                                                                                                                         |                |  |
| Includes 0g Added Sugar                                                                                                                 | rs 0           |  |
| Protein 14g                                                                                                                             |                |  |
| Vitamin D 0.1mcg                                                                                                                        | 0              |  |
| Calcium 290mg                                                                                                                           | 20             |  |
| Iron 2.5mg                                                                                                                              | 15             |  |
| Potassium 200mg                                                                                                                         | 4              |  |
| Vitamin A 40mcg                                                                                                                         | 4              |  |
| Folate 135mcg DFE<br>(70mcg Folic Acid)                                                                                                 | 35             |  |
| * The % Daily Value (DV) tells yo<br>nutrient in a serving of food cor<br>daily diet. 2,000 calories a day<br>general nutrition advice. | ntributes to a |  |
| Calories per gram: Fat 9 • Carbohydrate 4                                                                                               | Protein 4      |  |